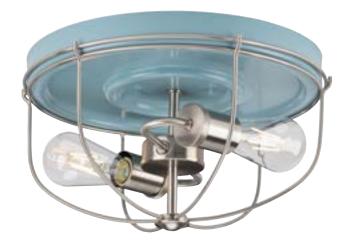

## P350195-164 Medal

Medal Collection 2-Light Coastal Blue Industrial Flush Mount Ceiling Light

Category: Close-to-Ceiling Finish: Coastal Blue (Painted) Construction: Steel Construction

Length: 14-1/2 in Width: 14-1/2 in Height: 7-7/8 in

| MOUNTING                                  | ELECTRICAL                | LAMPING                    | ADDITIONAL INFORMATION      |
|-------------------------------------------|---------------------------|----------------------------|-----------------------------|
| Ceiling mounted                           | 6 inches of wire supplied | Quantity:<br>two 60 W max. | cCSAus Damp Location Listed |
| Mounting plate for outlet box<br>included | 120 V                     | E26 base Porcelain Socket  | 1-year Limited Warranty     |